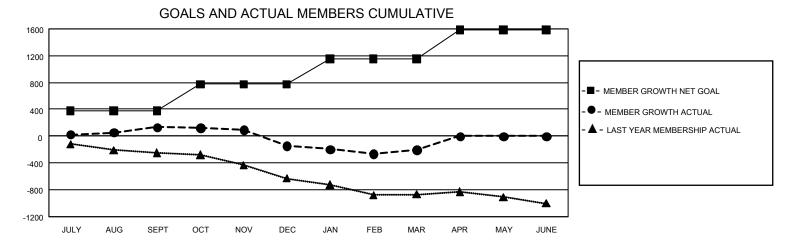

## GAT MONTHLY MEMBERSHIP PROGRESS REPORT

GMT Constitutional Area 1, Group E

REPORT DOES NOT INCLUDE CLUBS IN UNDISTRICTED AREAS.

| Clubs                 |               |           |               | Members               |                         |                         |                                                    |
|-----------------------|---------------|-----------|---------------|-----------------------|-------------------------|-------------------------|----------------------------------------------------|
| RESULTS FOR 2021-2022 |               |           |               | RESULTS FOR 2021-2022 |                         |                         |                                                    |
| QUARTER               | NEW CLUB GOAL | NEW CLUBS | DROPPED CLUBS | QUARTER               | MBER GROWTH NET<br>GOAL | MEMBER GROWTH<br>ACTUAL | DROPPED MEMBERS<br>ACTUAL (including<br>transfers) |
| JULY/AUG/SEPT         | - 12          | 1         | 7             | JULY/AUG/SEPT         | 378                     | 888                     | 646                                                |
| OCT/NOV/DEC           | 21            | 1         | 11            | OCT/NOV/DEC           | 397                     | 679                     | 879                                                |
| JAN/FEB/MAR           | 21            | 0         | 4             | JAN/FEB/MAR           | 375                     | 694                     | 706                                                |
| APR/MAY/JUNE          | 33            | 0         | 0             | APR/MAY/JUNE          | 435                     | 0                       | 0                                                  |