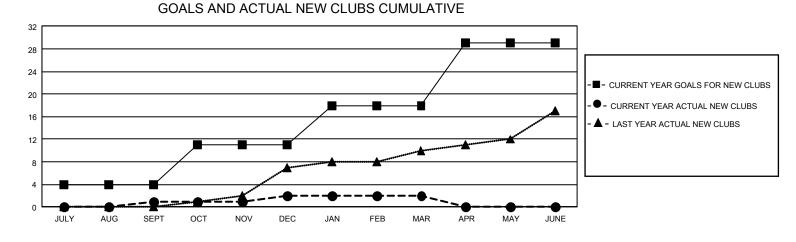

## GAT MONTHLY MEMBERSHIP PROGRESS REPORT

GMT Constitutional Area 1, Group E

REPORT DOES NOT INCLUDE CLUBS IN UNDISTRICTED AREAS.

| Clubs                 |               |           |               | Members               |                         |                         |                                                    |
|-----------------------|---------------|-----------|---------------|-----------------------|-------------------------|-------------------------|----------------------------------------------------|
| RESULTS FOR 2021-2022 |               |           |               | RESULTS FOR 2021-2022 |                         |                         |                                                    |
| QUARTER               | NEW CLUB GOAL | NEW CLUBS | DROPPED CLUBS | QUARTER               | MBER GROWTH NET<br>GOAL | MEMBER GROWTH<br>ACTUAL | DROPPED MEMBERS<br>ACTUAL (including<br>transfers) |
| JULY/AUG/SEPT         | - 12          | 1         | 7             | JULY/AUG/SEPT         | 378                     | 888                     | 646                                                |
| OCT/NOV/DEC           | 21            | 1         | 11            | OCT/NOV/DEC           | 397                     | 679                     | 879                                                |
| JAN/FEB/MAR           | 21            | 0         | 4             | JAN/FEB/MAR           | 375                     | 694                     | 706                                                |
| APR/MAY/JUNE          | 33            | 0         | 0             | APR/MAY/JUNE          | 435                     | 0                       | 0                                                  |